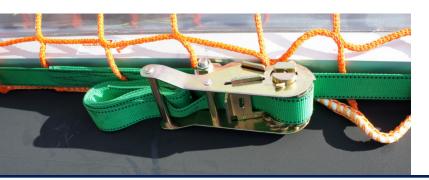

Manufactured using Safety Orange 1-1/2" High Tenacity Polypropylene (HTPP) with a 4" square mesh, each Skylight Net is reinforced with sewn rope borders.

Skylight Nets come with a 1-1/2" green web strap with an attached ratchet for securing tightly around the skylight.