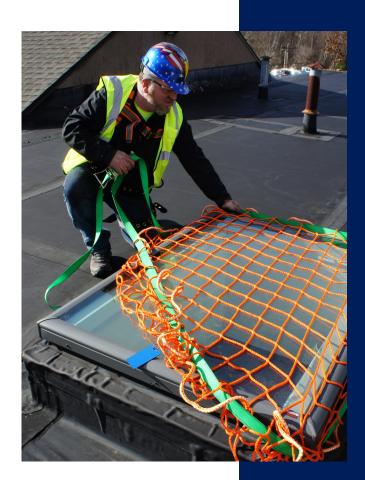

## **Strong Net Skylight Covers**

An enhanced level of safety for roof work near skylight or hatch openings.

**Strong Net Skylight Covers** fit onto raised-lip skylights or hatch openings with a minimum 2" vertical lip surface. Skylight Nets are designed to contain a load of 1,000 lb.

- Provides fall protection safety
- Compacts and stores quickly
- No hand tools required
- Easy to set up