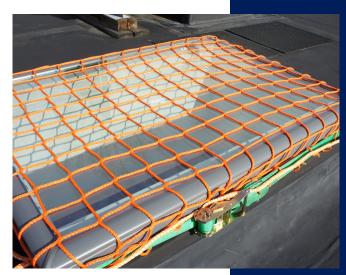

## **Strong Net Skylight Covers**

An enhanced level of safety for roof work near skylight or hatch openings.

**Strong Net Skylight Covers** fit onto raised-lip skylights or hatch openings with a minimum 2" vertical lip surface. Skylight Nets are designed to contain a load of 1,000 lb.

## In-stock sizes available:

Maximum skylight size<sup>\*</sup> for each stock net size: Net: 7' x 7' Max Size: 68" x 68" Net: 7' x 10' Max Size: 68" x 104" Net: 10' x 10' Max Size: 104" x 104"

\*Size measured from outside of curb on both sides. Custom sizes available upon request.