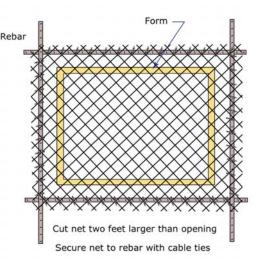

The pour-in-place high strength safety net is cut on-site and installed over a floor opening form with its perimeter secured to the surrounding rebar. The floor is poured resulting in the safety net securely bedded on all sides.