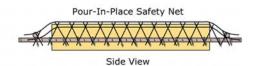

Pour-In-Place Safety Net System secure open floor hazards with fall-through net protection. The simple yet effective safety net system protects workers from fall throughs, and contains material, tools, and debris at floor level.

The pour-in-place high strength safety net is cut on-site and installed over a floor opening form with its perimeter secured to the surrounding rebar. The floor is poured resulting in the safety net securely bedded on all sides.