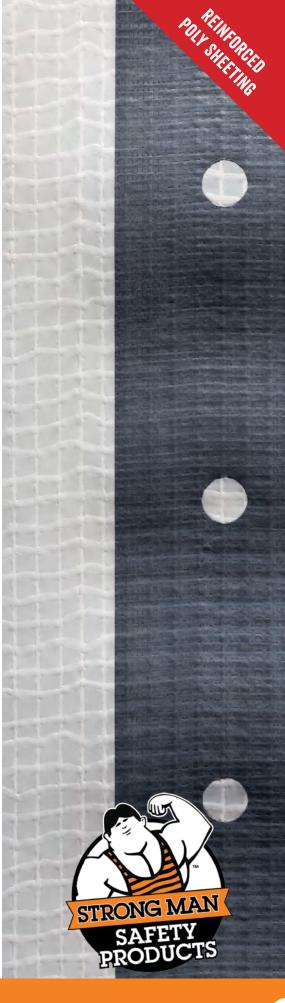

## **Product Features:**

- Fire-Retardant: Meets NFPA 701 Method II & Boston Fire Marshal Test BFD IX-1
- Premium Quality String Reinforced Poly
- Base Material:

3 x 3 Weave Per Square Inch, 2400 Denier 250 GSM Including Reinforcing Band

Color: Milky White

Reinforced Bands:

14 × 14 Weave Per Square Inch, 1200 Denier Pre-Punched 15mm Eyelets For Easy Installation

Color: Gray

- Easy To Install & Remove With Strong Man Bungee Cords
- Superior Performance In Cold & Extreme Weather Conditions
- UV-Treated & Highly Rip-Resistant