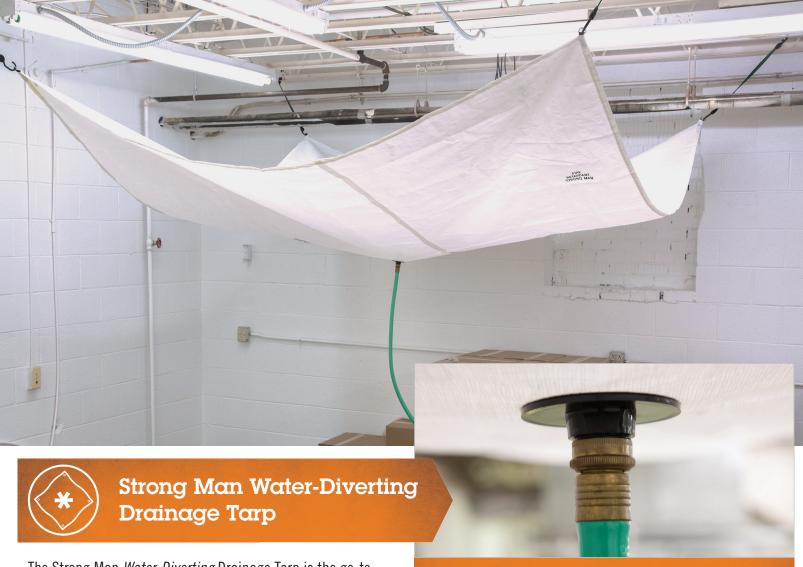

The Strong Man Water-Diverting Drainage Tarp is the go-to tarp to effectively divert water away from your work area and is perfect for construction, industrial maintenance, home renovation, roof work, and much more. Easy to install and made from rip-resistant, high-density woven polyethylene, our Drainage Tarp comes with a specially designed fitting that easily connects to any standard 3/4" garden hose. Water from leaks, melting snow or broken pipes is no match for the Drainage Tarp as it is safely collected and diverted away so repairs may continue! Available in a wide variety of sizes to satisfy all of your job-site needs.

Strong Man Quality. Strong Man Solutions.

- Double-Stitched Sewn Hems
- Ultra Strong 14x14 Weave
- Meets NFPA 701 Method II & BFD IX-1
- ► 1" D-Rings With Reinforced Webbing Sewn Into Each Corner
- ► Installed Fitting & Cap For Easy Attachment To Any 3/4" **Garden Hose**