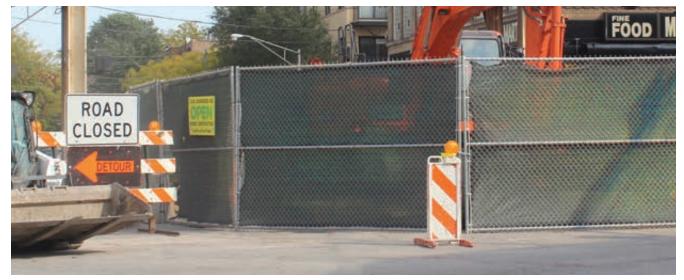

### Privacy/Fence Screen

Privacy Screen Mesh is a high density knitted polyethylene that acts as a visual barrier around your job-site. Strong Man Privacy Screen provides an 85% shade factor while allow some air permeability. Our Privacy Screen does not shrink, and is UV treated for maximum life expectnacy.

- Jobsite perimeter fence screen
- UV treated 85% mesh shade cloth
- 5'8", 7'8" & Custom Sizes Available
- Reinforced buttonholes or grommets for fastening
- Tear/rip resistant mesh
- Wind barrier with low air permeability
- Will not unravel when cut
- Remains flexible in cold weather climates
- Provides a visual barrier for privacy
- Provides protection from dust, debris, demolition on job-site
- Sporting and special events fence screen