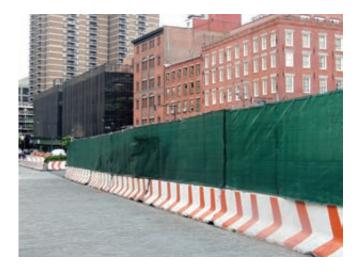

### Privacy/Fence Screen

Privacy Screen Mesh is a high density knitted polyethylene that acts as a visual barrier around your job-site. Strong Man Privacy Screen provides an 85% shade factor while allow some air permeability. Our Privacy Screen does not shrink, and is UV treated for maximum life expectnacy.

- Jobsite perimeter fence screen
- UV treated 85% mesh shade cloth
- 5'8", 7'8" & Custom Sizes Available
- Reinforced buttonholes or grommets for fastening
- Tear/rip resistant mesh
- Wind barrier with low air permeability
- Will not unravel when cut
- Remains flexible in cold weather climates
- Provides a visual barrier for privacy
- Provides protection from dust, debris, demolition on job-site
- Sporting and special events fence screen