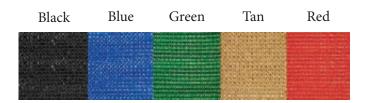

#### PRIVACY SCREEN WITH REINFORCED BUTTONHOLES

| Description          | Roll Size   | Color                        | Perimeter Edges | PKG              |
|----------------------|-------------|------------------------------|-----------------|------------------|
| Privacy Fence Screen | 5'8" x 150' | Green, Black, Blue, Red, Tan | Buttonholes     | 1/bag, 20/pallet |
| Privacy Fence Screen | 7'8" x 150' | Green, Black, Blue, Red      | Buttonholes     | 1/bag, 15/pallet |

#### REINFORCED HEMS WITH GROMMETS

| Description          | Roll Size   | Color              | Perimeter Edges    | PKG              |
|----------------------|-------------|--------------------|--------------------|------------------|
| Privacy Fence Screen | 5'8" x 50'  | Green, Black, Blue | Webbing & Grommets | 1/bag, 5/bale    |
| Privacy Fence Screen | 5'8" x 150' | Green, Black       | Webbing & Grommets | 1/bag, 10/pallet |
| Privacy Fence Screen | 7'8" x 150' | Green, Black       | Webbing & Grommets | 1/bag, 10/pallet |