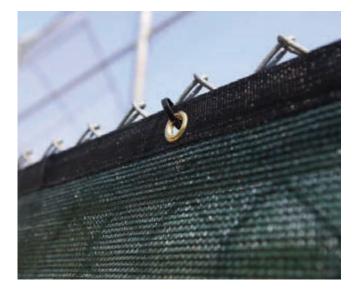

### Product Features / Key Benefits

**Privacy Screen** comes in two options: With reinforced buttonholes or grommets. The reinforced buttonholes provide extra strength and are spaced every 2" to 3" inches in both hems. The privacy screen with grommets have a reinforced hem and grommets 18" on center on all 4 sides. Both options allow for easy installation and have excellent durability and strength.