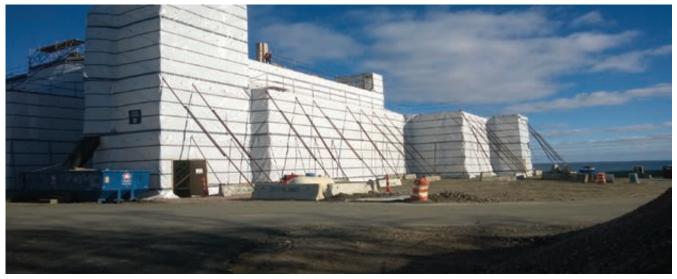

## Strong Wrap Scaffold Sheeting

Scaffold Sheeting with Reinforced Bands

Strong Wrap is a premium grade string reinforced poly sheeting with added bands for additional strength and pre-marked holes which are used as a tie-off point. Reusable, durable and highly tear & puncture resistant. When installed with our BC-111 bungee cords, Strong Wrap will create a weather barrier that allows your project to move forward, regardless of the weather conditions.

## Product Features / Key Benefits

**Strong Wrap** is designed to be easily installed with bungee cords. Push the pointed tip of the bungee through the hole on the band & pull the bungee towards the scaffolding. To secure, use the toggled end to wrap the bungee back to the elastic cord. Saves time, money, labor while creating a tight fit that will help you keep the weather out and the heat in.