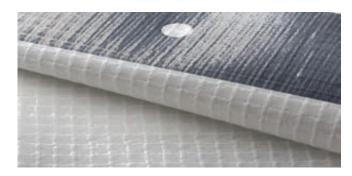

Picture Description Fire Retardant Strong Wrap Size: 13' x 100' FR

## Specifications

Dimensions. Ratings. Part Information

- Premium grade string reinforced polyethylene sheeting
- Designed with reinforced eyelet bands for fast installation using BC-111 bungee cords
- Mil thickness: 12 mil Sheeting, 38 mil with reinforced bands
- Added pre-marked holes spaced every 4" inch on reinforced bands
- Temporary weather barrier designed to contain heat
- Highly tear & puncture resistant
- Water, weather & mildew resistant
- Durable, strong & long lasting
- UV treated
- Band Color: Gray
- Flame Retardant: Milky White
- Flame Retardant: NFPA 701 Test Method II