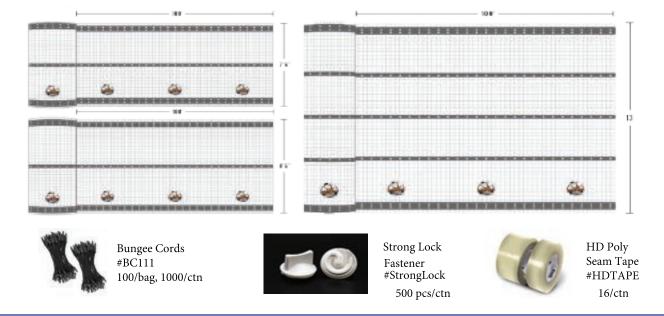

## Strong Wrap Scaffold Sheeting

Scaffold Sheeting with Reinforced Bands

Strong Wrap is a premium grade string reinforced poly sheeting with added bands for additional strength and pre-marked holes which are used as a tie-off point. Reusable, durable and highly tear & puncture resistant. When installed with our BC-111 bungee cords, Strong Wrap will create a weather barrier that allows your project to move forward, regardless of the weather conditions.

## Specifications

Dimensions. Ratings. Part Information

- Premium grade string reinforced polyethylene sheeting
- Designed with reinforced eyelet bands for fast installation using BC-111 bungee cords
- Mil thickness: 12 mil Sheeting, 38 mil with reinforced bands
- Added pre-marked holes spaced every 4" inch on reinforced bands
- Temporary weather barrier designed to contain heat
- Highly tear & puncture resistant
- Water, weather & mildew resistant
- Durable, strong & long lasting
- UV treated
- Band Color: Gray
- Flame Retardant: Milky White
- Flame Retardant: NFPA 701 Test Method II

## Product Features / Key Benefits

**Strong Wrap** is designed to be easily installed with bungee cords. Push the pointed tip of the bungee through the hole on the band & pull the bungee towards the scaffolding. To secure, use the toggled end to wrap the bungee back to the elastic cord. Saves time, money, labor while creating a tight fit that will help you keep the weather out and the heat in.