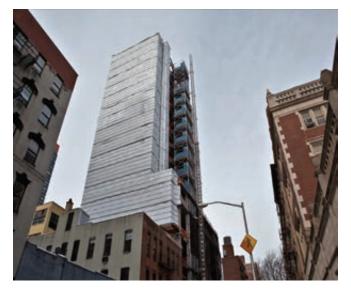

## Strong Wrap Scaffold Sheeting

Scaffold Sheeting with Reinforced Bands

Strong Wrap is a premium grade string reinforced poly sheeting with added bands for additional strength and pre-marked holes which are used as a tie-off point. Reusable, durable and highly tear & puncture resistant. When installed with our BC-111 bungee cords, Strong Wrap will create a weather barrier that allows your project to move forward, regardless of the weather conditions.

## Product Features / Key Benefits

**Strong Wrap** is designed to be easily installed with bungee cords. Push the pointed tip of the bungee through the hole on the band & pull the bungee towards the scaffolding. To secure, use the toggled end to wrap the bungee back to the elastic cord. Saves time, money, labor while creating a tight fit that will help you keep the weather out and the heat in.