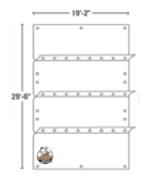

| Description/Item # | Size           | Mil | Internal<br>Seams | Grommets/<br>D-Rings Per Tarp | Fire<br>Retardant | Qty/Carton |
|--------------------|----------------|-----|-------------------|-------------------------------|-------------------|------------|
| MT1520             | 15' x 20'      | 20  | 1                 | 12-G/20-D                     | FR                | 2          |
| MT2021             | 20' x 21' (FS) | 20  | 2                 | 20-G/24-D                     | FR                | 1          |
| MT2030             | 20' x 30'      | 20  | 3                 | 28-G/28-D                     | FR                | 1          |