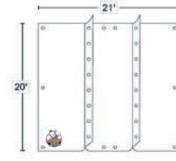

| Description/Item # | Size           | Mil | Internal<br>Seams | Grommets/<br>D-Rings Per Tarp | Fire<br>Retardant | Qty/Carton |
|--------------------|----------------|-----|-------------------|-------------------------------|-------------------|------------|
| MT1520             | 15' x 20'      | 20  | 1                 | 12-G/20-D                     | FR                | 2          |
| MT2021             | 20' x 21' (FS) | 20  | 2                 | 20-G/24-D                     | FR                | 1          |
| MT2030             | 20' x 30'      | 20  | 3                 | 28-G/28-D                     | FR                | 1          |