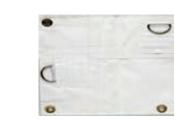

### The Mighty FR Tarp

Fire Retardant Construction Tarp

The Mighty FR Tarp is a 20 Mil, Coated PVC, 18 oz/yd (610 gsm), construction tarp that is designed for extreme weather and winter conditions.

Ideal for the upper floors/elevations where wind conditions are severe, standard features for the Mighty FR Tarp include 6" reinforced hem with 4 rows of stitching & reinforced corners. 2" D-Rings around perimeter and rust-proof brass grommets added every 3 around perimeter and on internal seams. Rope border in hem. The center of the tarp has an internal seam(s) with grommets that are to be used as an extra tie-off point that reduces flapping caused by wind.

When conditions are at there worst, The Mighty Tarp is the solution.

- Fire-Retardant: Meets NFPA 701 Method II & Boston Fire Marshal Test BFD IX-1
- 18 Oz/yd (610 gsm) Coated PVC
- Super strong 18×11 weave, 20 mil thickness
- 6" reinforced hem and reinforced corners withgrommets
- Rust-proof brass grommets added around perimeter and on internal seams.
- Polypropylene rope in hem
- Rip/puncture/tear-resistant fabric
- Easy to install, secure & remove
- Construction or scaffold tarp
- Debris and dust containment
- Temporary heat enclosure/barrier
- Designed for severe wind and weather conditions. Suitable for use in high elevations and upper floors of construction projects