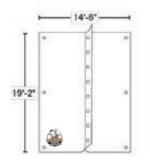

| Description/Item # | Size           | Mil | Internal<br>Seams | Grommets/<br>D-Rings Per Tarp | Fire<br>Retardant | Qty/Carton |
|--------------------|----------------|-----|-------------------|-------------------------------|-------------------|------------|
| MT1520             | 15' x 20'      | 20  | 1                 | 12-G/20-D                     | FR                | 2          |
| MT2021             | 20' x 21' (FS) | 20  | 2                 | 20-G/24-D                     | FR                | 1          |
| MT2030             | 20' x 30'      | 20  | 3                 | 28-G/28-D                     | FR                | 1          |