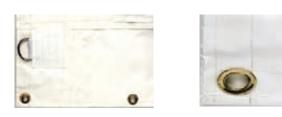

### The Mighty FR Tarp

Fire Retardant Construction Tarp

The Mighty FR Tarp is a 20 Mil, Coated PVC, 18 oz/yd (610 gsm), construction tarp that is designed for extreme weather and winter conditions.

Ideal for the upper floors/elevations where wind conditions are severe, standard features for the Mighty FR Tarp include 6" reinforced hem with 4 rows of stitching & reinforced corners. 2" D-Rings around perimeter and rust-proof brass grommets added every 3 around perimeter and on internal seams. Rope border in hem. The center of the tarp has an internal seam(s) with grommets that are to be used as an extra tie-off point that reduces flapping caused by wind.

When conditions are at there worst, The Mighty Tarp is the solution.

- Fire-Retardant: Meets NFPA 701 Method II & Boston Fire Marshal Test BFD IX-1
- 18 Oz/yd (610 gsm) Coated PVC
- Super strong 18×11 weave, 20 mil thickness
- 6" reinforced hem and reinforced corners withgrommets
- Rust-proof brass grommets added around perimeter and on internal seams.
- Polypropylene rope in hem
- Rip/puncture/tear-resistant fabric
- Easy to install, secure & remove
- Construction or scaffold tarp
- Debris and dust containment
- Temporary heat enclosure/barrier
- Designed for severe wind and weather conditions. Suitable for use in high elevations and upper floors of construction projects