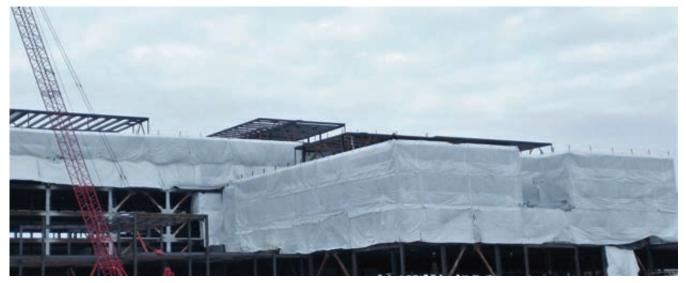

### The Mighty FR Tarp

Fire Retardant Construction Tarp

The Mighty FR Tarp is a 20 Mil, Coated PVC, 18 oz/yd (610 gsm), construction tarp that is designed for extreme weather and winter conditions.

Ideal for the upper floors/elevations where wind conditions are severe, standard features for the Mighty FR Tarp include 6" reinforced hem with 4 rows of stitching & reinforced corners. 2" D-Rings around perimeter and rust-proof brass grommets added every 3 around perimeter and on internal seams. Rope border in hem. The center of the tarp has an internal seam(s) with grommets that are to be used as an extra tie-off point that reduces flapping caused by wind.

When conditions are at there worst, The Mighty Tarp is the solution.

- Fire-Retardant: Meets NFPA 701 Method II & Boston Fire Marshal Test BFD IX-1
- 18 Oz/yd (610 gsm) Coated PVC
- Super strong 18×11 weave, 20 mil thickness
- 6" reinforced hem and reinforced corners withgrommets
- Rust-proof brass grommets added around perimeter and on internal seams.
- Polypropylene rope in hem
- Rip/puncture/tear-resistant fabric
- Easy to install, secure & remove
- Construction or scaffold tarp
- Debris and dust containment
- Temporary heat enclosure/barrier
- Designed for severe wind and weather conditions. Suitable for use in high elevations and upper floors of construction projects

# Product Features / Key Benefits

The Mighty FR Tarp's advanced fabrication and superior design makes these 20 mil tarps ideal for the upper floors/elevations of high-rise projects where wind conditions are severe. Superior building enclosures that keep the heat in and the weather out are essential as steel reaches high elevations. Expert fabrication ensures that grommets will lineup on like-sized tarps making installation fast & easy. The base material is a strong & durable 18 oz PVC that is tear, rip and puncture resistant. Extreme conditions such as wind, snow, sleet, and rain require a tarp designed to last. The Mighty FR Tarp is the solution.