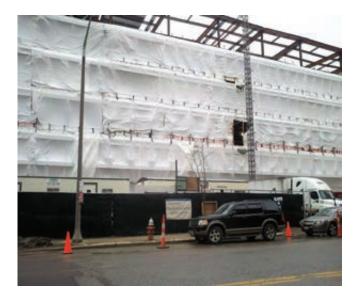

### The Mighty FR Tarp

Fire Retardant Construction Tarp

The Mighty FR Tarp is a 20 Mil, Coated PVC, 18 oz/yd (610 gsm), construction tarp that is designed for extreme weather and winter conditions.

Ideal for the upper floors/elevations where wind conditions are severe, standard features for the Mighty FR Tarp include 6" reinforced hem with 4 rows of stitching & reinforced corners. 2" D-Rings around perimeter and rust-proof brass grommets added every 3 around perimeter and on internal seams. Rope border in hem. The center of the tarp has an internal seam(s) with grommets that are to be used as an extra tie-off point that reduces flapping caused by wind.

When conditions are at there worst, The Mighty Tarp is the solution.

- Fire-Retardant: Meets NFPA 701 Method II & Boston Fire Marshal Test BFD IX-1
- 18 Oz/yd (610 gsm) Coated PVC
- Super strong 18×11 weave, 20 mil thickness
- 6" reinforced hem and reinforced corners withgrommets
- Rust-proof brass grommets added around perimeter and on internal seams.
- Polypropylene rope in hem
- Rip/puncture/tear-resistant fabric
- Easy to install, secure & remove
- Construction or scaffold tarp
- Debris and dust containment
- Temporary heat enclosure/barrier
- Designed for severe wind and weather conditions. Suitable for use in high elevations and upper floors of construction projects

# Product Features / Key Benefits

The Mighty FR Tarp's advanced fabrication and superior design makes these 20 mil tarps ideal for the upper floors/elevations of high-rise projects where wind conditions are severe. Superior building enclosures that keep the heat in and the weather out are essential as steel reaches high elevations. Expert fabrication ensures that grommets will lineup on like-sized tarps making installation fast & easy. The base material is a strong & durable 18 oz PVC that is tear, rip and puncture resistant. Extreme conditions such as wind, snow, sleet, and rain require a tarp designed to last. The Mighty FR Tarp is the solution.