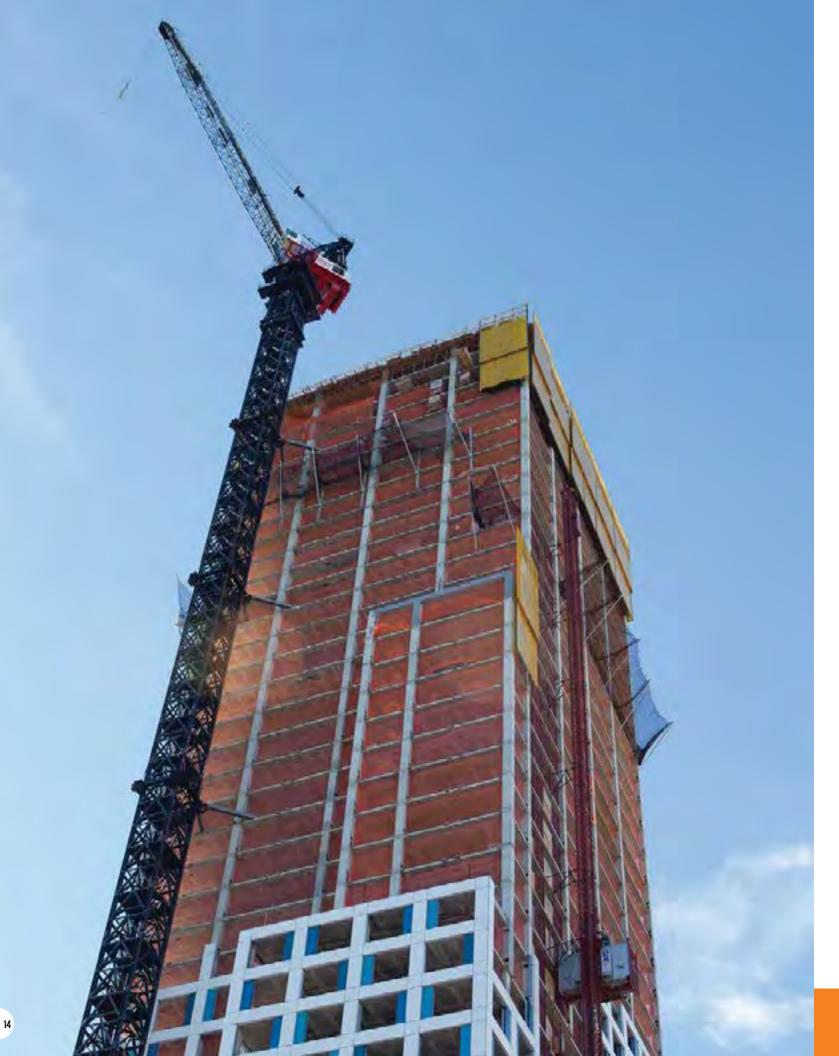

## PROJECT: THE DAKOTA BUILDING

The Dakota Building in New York City is well-known as the cooperative apartment building that has long housed artists and celebrities such as Lauren Bacall and John Madden. At 131-years old, the building needed a facelift, and Strong Man had the tools to keep the jobsite safe. Our SBN-22 DEBRIS NETTING was used to cover the scaffolding that surrounded the building during construction, protecting the elite residences, passersby and tourists on the street from potential flying debris hazards.

## SBN-22