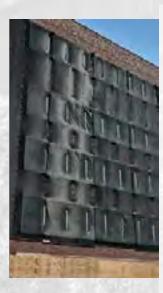

## PROJECT: THE DAKOTA BUILDING

The Dakota Building in New York City is well-known as the cooperative apartment building that has long housed artists and celebrities such as Lauren Bacall and John Madden. At 131-years old, the building needed a facelift, and Strong Man had the tools to keep the jobsite safe. Our SBN-22 DEBRIS NETTING was used to cover the scaffolding that surrounded the building during construction, protecting the elite residences, passersby and tourists on the street from potential flying debris hazards.