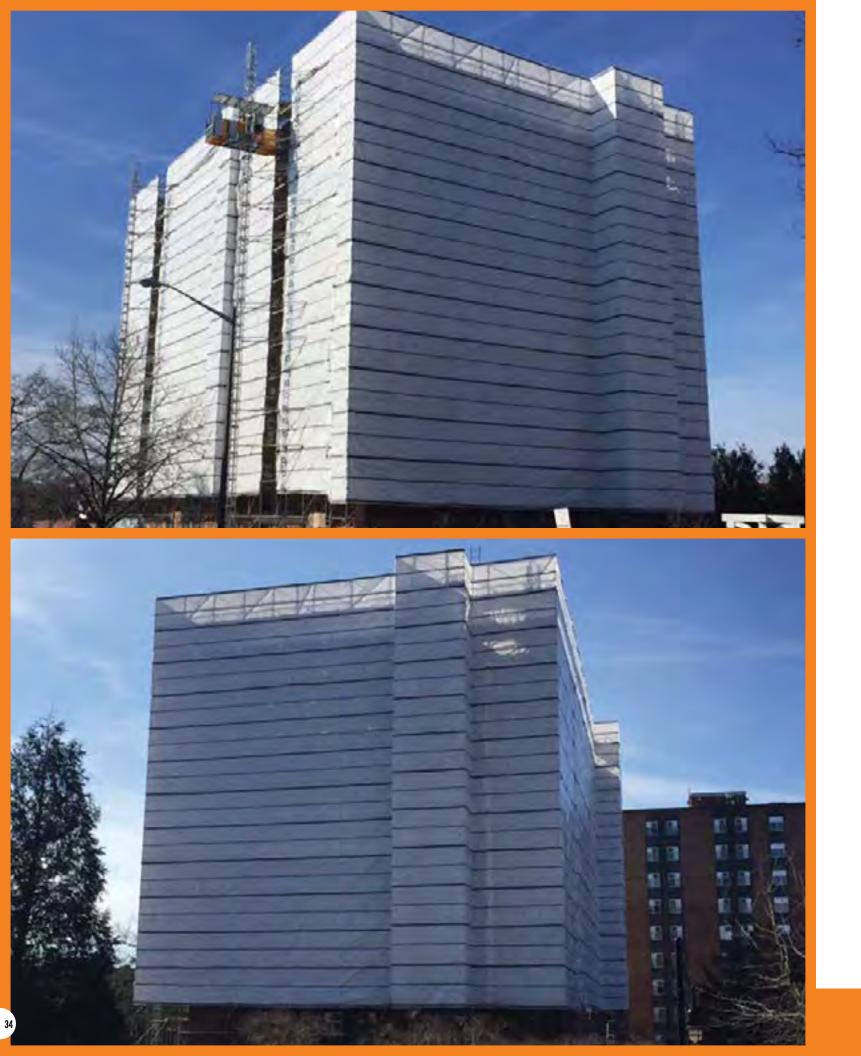

## PROJECT: PRINCETON **FIRESTONE LIBRARY**

Princeton's Firestone Library was the first large American university library constructed after World War II. Plans to renovate the library aimed to create a building well-suited for modern library services while also providing a thorough selection of books and manuscript collections. During the 10 years it took to finish, the library went through multiple phases of renovations and stayed open the entire time. Strong Man's SBN-324 DEBRIS **NETTING** covered the scaffolds as renovations started, allowing library-goers to keep walking the halls and learning, without worry. Vertical debris netting was used on the jobsite, helping keep the jobsite and city safe.