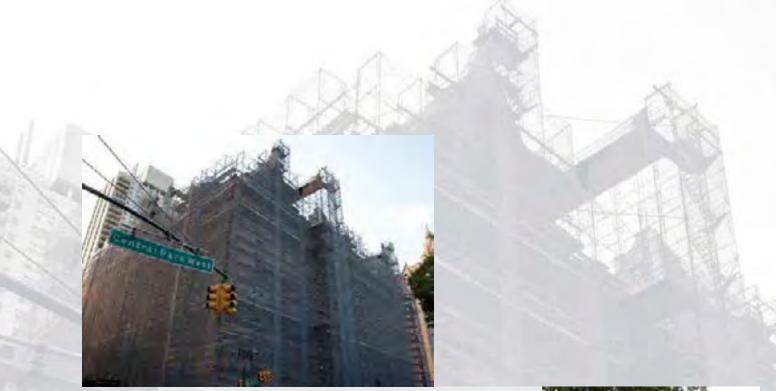

## PROJECT: THE DAKOTA BUILDING

The Dakota Building in New York City is well-known as the cooperative apartment building that has long housed artists and celebrities such as Lauren Bacall and John Madden. At 131-years old, the building needed a facelift, and Strong Man had the tools to keep the jobsite safe. Our SBN-22 DEBRIS NETTING was used to cover the scaffolding that surrounded the building during construction, protecting the elite residences, passersby and tourists on the street from potential flying debris hazards.