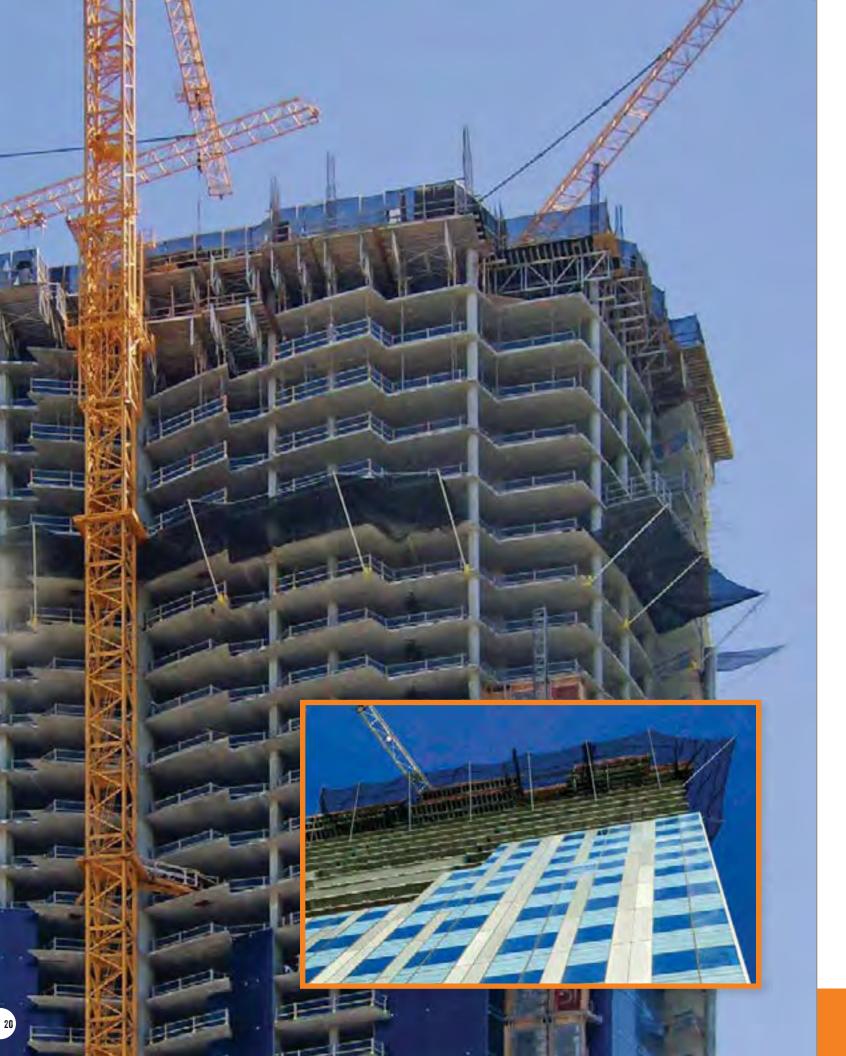

## PROJECT: THE DAKOTA BUILDING

The Dakota Building in New York City is well-known as the cooperative apartment building that has long housed artists and celebrities such as Lauren Bacall and John Madden. At 131-years old, the building needed a facelift, and Strong Man had the tools to keep the jobsite safe. Our SBN-22 DEBRIS NETTING was used to cover the scaffolding that surrounded the building during construction, protecting the elite residences, passersby and tourists on the street from potential flying debris hazards.