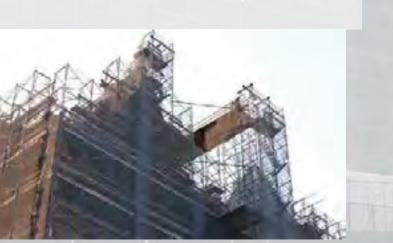

## PROJECT: THE DAKOTA BUILDING

The Dakota Building in New York City is well-known as the cooperative apartment building that has long housed artists and celebrities such as Lauren Bacall and John Madden. At 131-years old, the building needed a facelift, and Strong Man had the tools to keep the jobsite safe. Our SBN-22 DEBRIS NETTING was used to cover the scaffolding that surrounded the building during construction, protecting the elite residences, passersby and tourists on the street from potential flying debris hazards.