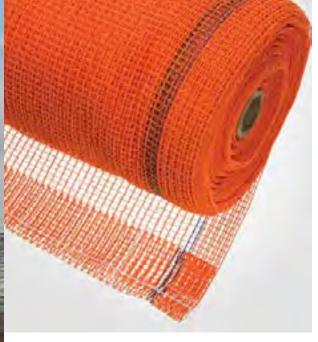

# SBN-427

PVC-Coated Polyester with Reinforced Border Made in the USA

## **Product Features:**

- Fire-Retardant: Meets NFPA 701 Method II
   & the Boston Fire Marshal Test BFD IX-1
- PVC-Coated Polyester
- Hole Openings Approx. 5/32" x 5/32"
- High Visibility Fluorescent Orange
- Lightweight, Durable & UV-Treated
- Fear-Resistant & Flexible In Cold Weather
- Meets OSHA Requirements & NYC Local Law #61

## **Product Uses:**

- Jobsite & Scaffold Enclosure
- Barrier & Guardrail Protection
- Debris Netting
- Worker & Pedestrian Safety

| Avai        | ilability                                                                                                                                                                                                                                                                                                                                                                                                                                                                                                                                                                                                                                                                                                                                                                                                                                                                                                                                                                                                                                                                                                                                                                                                                                                                                                                                                                                                                                                                                                                                                                                                                                                                                                                                                                                                                                                                                                                                                                                                                                                                                                                            |  |
|-------------|--------------------------------------------------------------------------------------------------------------------------------------------------------------------------------------------------------------------------------------------------------------------------------------------------------------------------------------------------------------------------------------------------------------------------------------------------------------------------------------------------------------------------------------------------------------------------------------------------------------------------------------------------------------------------------------------------------------------------------------------------------------------------------------------------------------------------------------------------------------------------------------------------------------------------------------------------------------------------------------------------------------------------------------------------------------------------------------------------------------------------------------------------------------------------------------------------------------------------------------------------------------------------------------------------------------------------------------------------------------------------------------------------------------------------------------------------------------------------------------------------------------------------------------------------------------------------------------------------------------------------------------------------------------------------------------------------------------------------------------------------------------------------------------------------------------------------------------------------------------------------------------------------------------------------------------------------------------------------------------------------------------------------------------------------------------------------------------------------------------------------------------|--|
| Sizes       | FR Orange                                                                                                                                                                                                                                                                                                                                                                                                                                                                                                                                                                                                                                                                                                                                                                                                                                                                                                                                                                                                                                                                                                                                                                                                                                                                                                                                                                                                                                                                                                                                                                                                                                                                                                                                                                                                                                                                                                                                                                                                                                                                                                                            |  |
| 4' x 150'   | <ul> <li>Image: A second s</li></ul> |  |
| 5'6" x 150' | 1                                                                                                                                                                                                                                                                                                                                                                                                                                                                                                                                                                                                                                                                                                                                                                                                                                                                                                                                                                                                                                                                                                                                                                                                                                                                                                                                                                                                                                                                                                                                                                                                                                                                                                                                                                                                                                                                                                                                                                                                                                                                                                                                    |  |