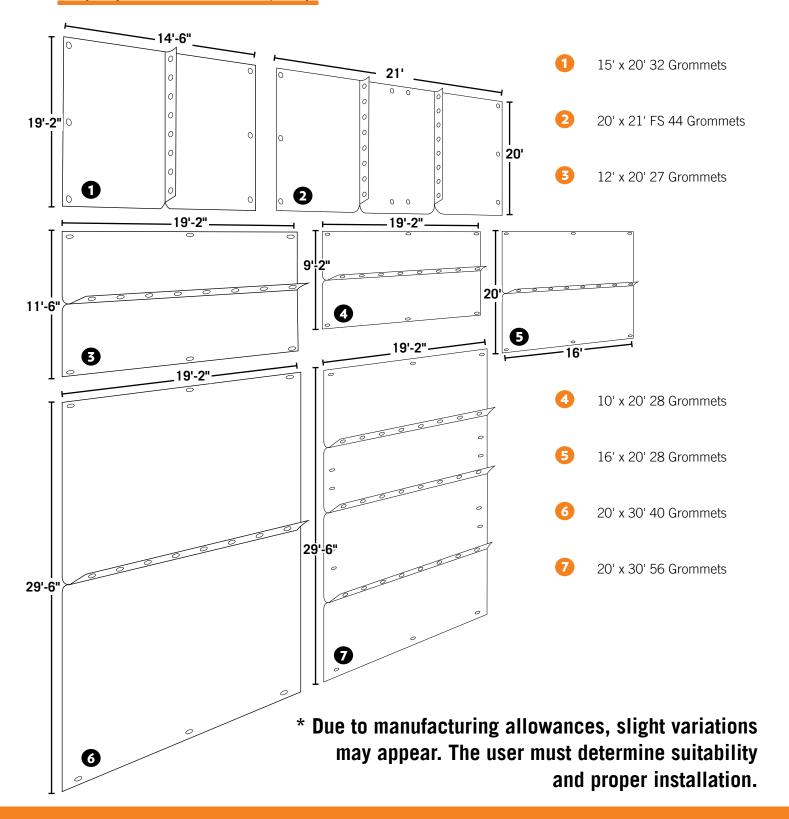

## **PVC-COATED DEBRIS/SAFETY NETTING**

# SBN-427

PVC-Coated Polyester with Reinforced Border Made in the USA

## **Product Features:**

- Fire-Retardant: Meets NFPA 701 Method II
   & the Boston Fire Marshal Test BFD IX-1
- PVC-Coated Polyester
- Hole Openings Approx. 5/32" x 5/32"
- High Visibility Fluorescent Orange
- Lightweight, Durable & UV-Treated
- Fear-Resistant & Flexible In Cold Weather
- Meets OSHA Requirements & NYC Local Law #61

## **Product Uses:**

- Jobsite & Scaffold Enclosure
- Barrier & Guardrail Protection
- Debris Netting
- Worker & Pedestrian Safety

| Avai        | ilability                                                                                                                                                                                                                                                                                                                                                                                                                                                                                                                                                                                                                                                                                                                                                                                                                                                                                                                                                                                                                                                                                                                                                                                                                                                                                                                                                                                                                                                                                                                                                                                                                                                                                                                                                                                                                                                                                                                                                                                                                                                                                                                            |  |
|-------------|--------------------------------------------------------------------------------------------------------------------------------------------------------------------------------------------------------------------------------------------------------------------------------------------------------------------------------------------------------------------------------------------------------------------------------------------------------------------------------------------------------------------------------------------------------------------------------------------------------------------------------------------------------------------------------------------------------------------------------------------------------------------------------------------------------------------------------------------------------------------------------------------------------------------------------------------------------------------------------------------------------------------------------------------------------------------------------------------------------------------------------------------------------------------------------------------------------------------------------------------------------------------------------------------------------------------------------------------------------------------------------------------------------------------------------------------------------------------------------------------------------------------------------------------------------------------------------------------------------------------------------------------------------------------------------------------------------------------------------------------------------------------------------------------------------------------------------------------------------------------------------------------------------------------------------------------------------------------------------------------------------------------------------------------------------------------------------------------------------------------------------------|--|
| Sizes       | FR Orange                                                                                                                                                                                                                                                                                                                                                                                                                                                                                                                                                                                                                                                                                                                                                                                                                                                                                                                                                                                                                                                                                                                                                                                                                                                                                                                                                                                                                                                                                                                                                                                                                                                                                                                                                                                                                                                                                                                                                                                                                                                                                                                            |  |
| 4' x 150'   | <ul> <li>Image: A second s</li></ul> |  |
| 5'6" x 150' | 1                                                                                                                                                                                                                                                                                                                                                                                                                                                                                                                                                                                                                                                                                                                                                                                                                                                                                                                                                                                                                                                                                                                                                                                                                                                                                                                                                                                                                                                                                                                                                                                                                                                                                                                                                                                                                                                                                                                                                                                                                                                                                                                                    |  |