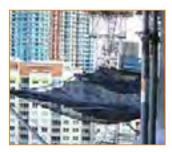

## PROJECT: THE DAKOTA BUILDING

The Dakota Building in New York City is well-known as the cooperative apartment building that has long housed artists and celebrities such as Lauren Bacall and John Madden. At 131-years old, the building needed a facelift, and Strong Man had the tools to keep the jobsite safe. Our SBN-22 DEBRIS NETTING was used to cover the scaffolding that surrounded the building during construction, protecting the elite residences, passersby and tourists on the street from potential flying debris hazards.