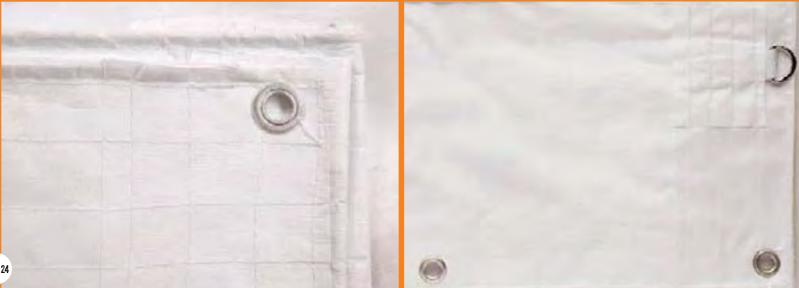

## SBN-22

#### **Product Features:**

- Fire-Retardant: Meets NFPA 701 Method II & the Boston Fire Marshal Test BFD IX-1
- ▶ Knitted High Density Polyethylene (HDPE) With ¼" Mesh Openings
- Lightweight, UV-Treated & Long Lasting
- Edges Are Hemmed & Reinforced For Easy Installation
- Meets NYC Local Law 61 & OSHA Requirements When Installed Properly
- Economical & Cost-Effective

## **Product Uses:**

- **Construction & Jobsite Protection**
- Contains Debris, Dust & Other Jobsite Materials
- Worker & Pedestrian Safety
- Scaffold Netting & Enclosure
- Industrial, Plant & Refinery Maintenance
- Short-Term Guardrail & Floor-To-Floor Netting