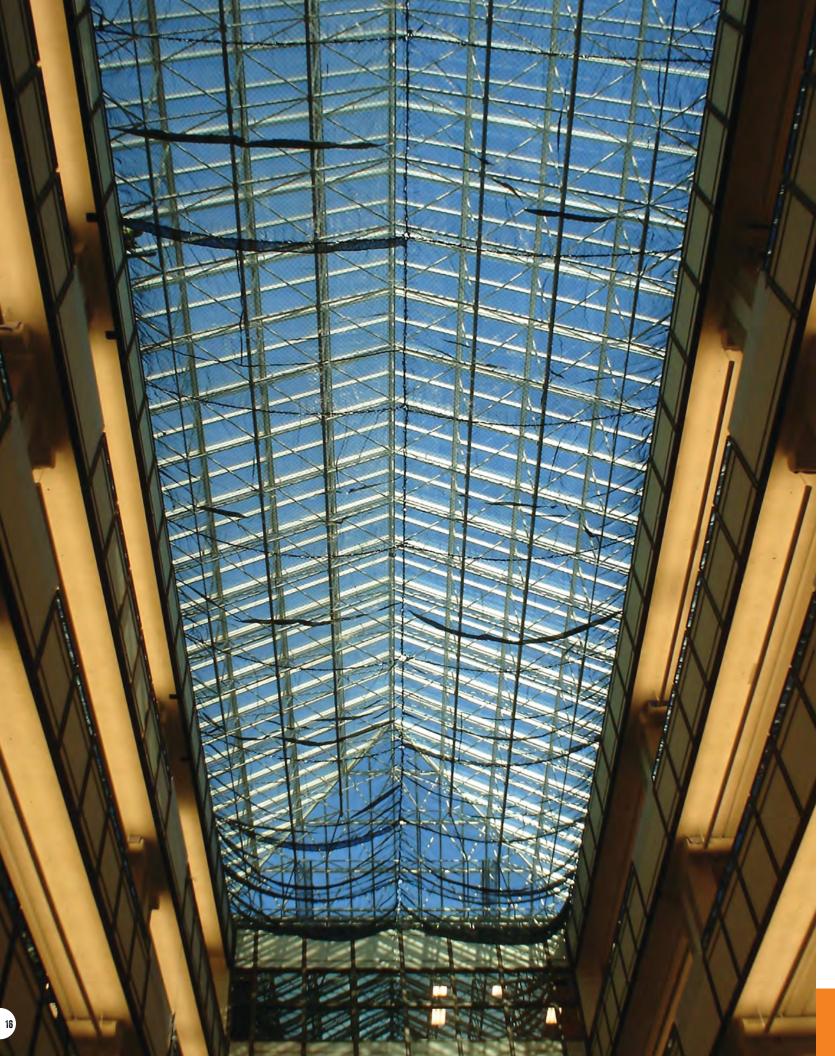

## PROJECT: PRINCETON **FIRESTONE LIBRARY**

Princeton's Firestone Library was the first large American university library constructed after World War II. Plans to renovate the library aimed to create a building well-suited for modern library services while also providing a thorough selection of books and manuscript collections. During the 10 years it took to finish, the library went through multiple phases of renovations and stayed open the entire time. Strong Man's SBN-324 DEBRIS **NETTING** covered the scaffolds as renovations started, allowing library-goers to keep walking the halls and learning, without worry. Vertical debris netting was used on the jobsite, helping keep the jobsite and city safe.

## **SBN-324**