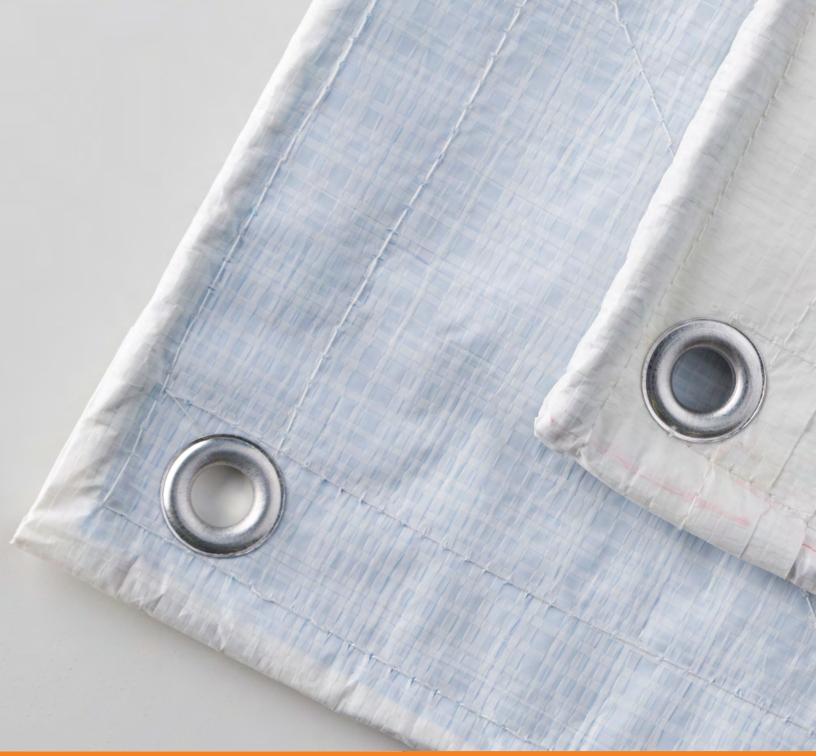

## **SBN-324**

#### **Product Features:**

- Available in Fire-Retardant & Non-Fire-Retardant
- Fire-Retardant: Meets NFPA 701 Method II & the Boston Fire Marshal Test BFD IX-1
- Knitted High Density Polyethylene (HDPE) With 1/16" Mesh Openings
- Hem Includes Reinforced Buttonholes
- UV-Treated & Long Lasting
- Flexible In Cold Temperatures
- Easy To Install Vertically Or Horizontally
- **Rip-Resistant Mesh**
- Air Permeable
- Durable 60% Mesh

## **Product Uses:**

- Construction & Jobsite Protection
- Scaffold Netting & Enclosure
- Contains Debris, Dust & Other Jobsite Materials
- Temporary Guardrail Netting & Floor-To-Floor Netting
- Wind Barrier Or Shade Cloth
- Long Term Visual Barrier