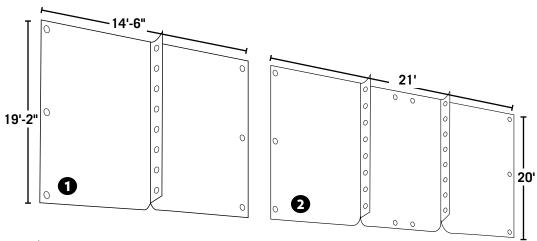

## **PVC-COATED DEBRIS/SAFETY NETTING**

# SBN-427

PVC-Coated Polyester with Reinforced Border Made in the USA

## **Product Features:**

- Fire-Retardant: Meets NFPA 701 Method II
   & the Boston Fire Marshal Test BFD IX-1
- PVC-Coated Polyester
- Hole Openings Approx. 5/32" x 5/32"
- High Visibility Fluorescent Orange
- Lightweight, Durable & UV-Treated
- Fear-Resistant & Flexible In Cold Weather
- Meets OSHA Requirements & NYC Local Law #61

## **Product Uses:**

- Jobsite & Scaffold Enclosure
- Barrier & Guardrail Protection
- Debris Netting
- Worker & Pedestrian Safety

| Avai        | ilability                                                                                                                                                                                                                                                                                                                                                                                                                                                                                                                                                                                                                                                                                                                                                                                                                                                                                                                                                                                                                                                                                                                                                                                                                                                                                                                                                                                                                                                                                                                                                                                                                                                                                                                                                                                                                                                                                                                                                                                                                                                                                                                            |  |
|-------------|--------------------------------------------------------------------------------------------------------------------------------------------------------------------------------------------------------------------------------------------------------------------------------------------------------------------------------------------------------------------------------------------------------------------------------------------------------------------------------------------------------------------------------------------------------------------------------------------------------------------------------------------------------------------------------------------------------------------------------------------------------------------------------------------------------------------------------------------------------------------------------------------------------------------------------------------------------------------------------------------------------------------------------------------------------------------------------------------------------------------------------------------------------------------------------------------------------------------------------------------------------------------------------------------------------------------------------------------------------------------------------------------------------------------------------------------------------------------------------------------------------------------------------------------------------------------------------------------------------------------------------------------------------------------------------------------------------------------------------------------------------------------------------------------------------------------------------------------------------------------------------------------------------------------------------------------------------------------------------------------------------------------------------------------------------------------------------------------------------------------------------------|--|
| Sizes       | FR Orange                                                                                                                                                                                                                                                                                                                                                                                                                                                                                                                                                                                                                                                                                                                                                                                                                                                                                                                                                                                                                                                                                                                                                                                                                                                                                                                                                                                                                                                                                                                                                                                                                                                                                                                                                                                                                                                                                                                                                                                                                                                                                                                            |  |
| 4' x 150'   | <ul> <li>Image: A second s</li></ul> |  |
| 5'6" x 150' | 1                                                                                                                                                                                                                                                                                                                                                                                                                                                                                                                                                                                                                                                                                                                                                                                                                                                                                                                                                                                                                                                                                                                                                                                                                                                                                                                                                                                                                                                                                                                                                                                                                                                                                                                                                                                                                                                                                                                                                                                                                                                                                                                                    |  |