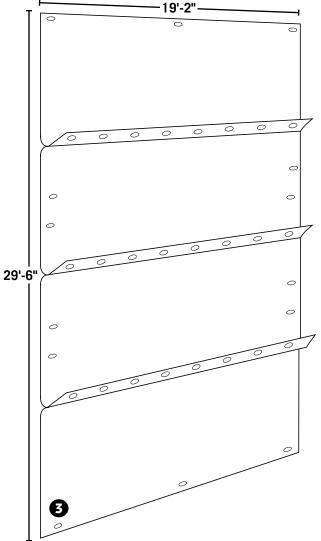

## PROJECT: PRINCETON **FIRESTONE LIBRARY**

Princeton's Firestone Library was the first large American university library constructed after World War II. Plans to renovate the library aimed to create a building well-suited for modern library services while also providing a thorough selection of books and manuscript collections. During the 10 years it took to finish, the library went through multiple phases of renovations and stayed open the entire time. Strong Man's SBN-324 DEBRIS **NETTING** covered the scaffolds as renovations started, allowing library-goers to keep walking the halls and learning, without worry. Vertical debris netting was used on the jobsite, helping keep the jobsite and city safe.

## **SBN-324**

#### **Product Features:**

- Available in Fire-Retardant & Non-Fire-Retardant
- Fire-Retardant: Meets NFPA 701 Method II & the Boston Fire Marshal Test BFD IX-1
- Knitted High Density Polyethylene (HDPE) With 1/16" Mesh Openings
- Hem Includes Reinforced Buttonholes
- UV-Treated & Long Lasting
- Flexible In Cold Temperatures
- Easy To Install Vertically Or Horizontally
- **Rip-Resistant Mesh**
- Air Permeable
- Durable 60% Mesh

## **Product Uses:**

- Construction & Jobsite Protection
- Scaffold Netting & Enclosure
- Contains Debris, Dust & Other Jobsite Materials
- Temporary Guardrail Netting & Floor-To-Floor Netting
- Wind Barrier Or Shade Cloth
- Long Term Visual Barrier