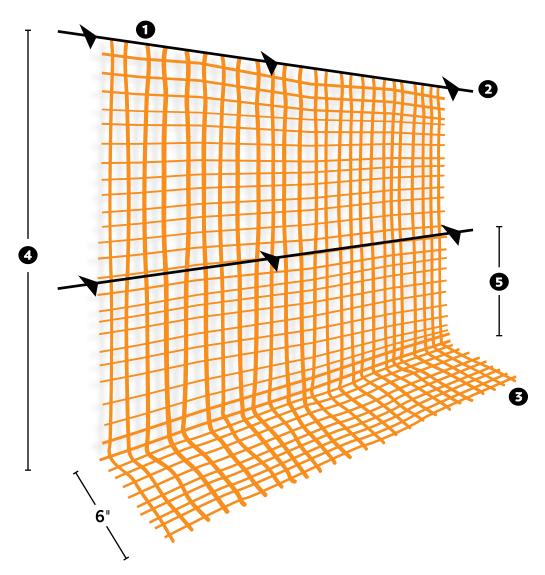

|  |
| 10' x 300' | <ul> <li>Image: A second s</li></ul> |  |
| 12' x 300' | <ul> <li>Image: A second s</li></ul> |  |

70%

The uses of these products are not limited to the above. Local, state or federal authorities should be consulted concerning the proper use and installation of this product.

## **Shade Factor**





## SUGGESTED INSTALLATION METHOD

For protection on open sides of buildings



The suggested installation methods depicted and described above may not be appropriate in all circumstances, as conditions that could affect the safe installation of the material may vary from site to site. This suggested installation is provided only as general guidance as to one typical installation method that may or may not, be appropriate for a particular application. Purchaser/user is solely responsible for the proper installation as may be appropriate, or inspect the installation and submit any questions regarding the particular application of the product to a qualified engineer. Strong Man Safety Products disclaims any responsibility for the results of any inappropriate or inadequate installation.

**1-800-950-6999 | strongman.com | sales@strongman.com** *The uses of these produc