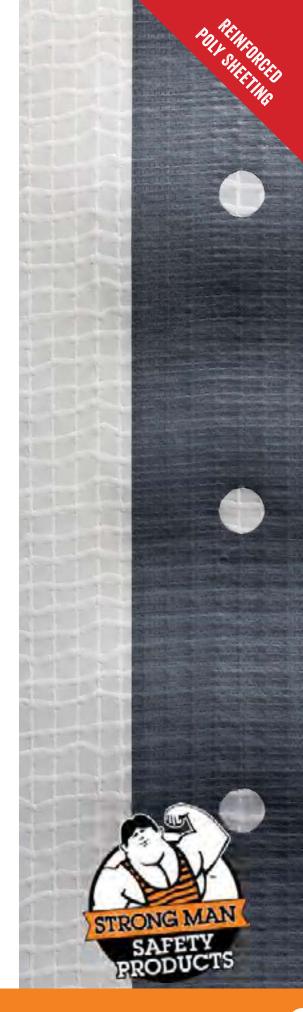

## **PVC-COATED DEBRIS/SAFETY NETTING**

# SBN-427

PVC-Coated Polyester with Reinforced Border Made in the USA

## **Product Features:**

- Fire-Retardant: Meets NFPA 701 Method II
   & the Boston Fire Marshal Test BFD IX-1
- PVC-Coated Polyester
- Hole Openings Approx. 5/32" x 5/32"
- High Visibility Fluorescent Orange
- Lightweight, Durable & UV-Treated
- Fear-Resistant & Flexible In Cold Weather
- Meets OSHA Requirements & NYC Local Law #61