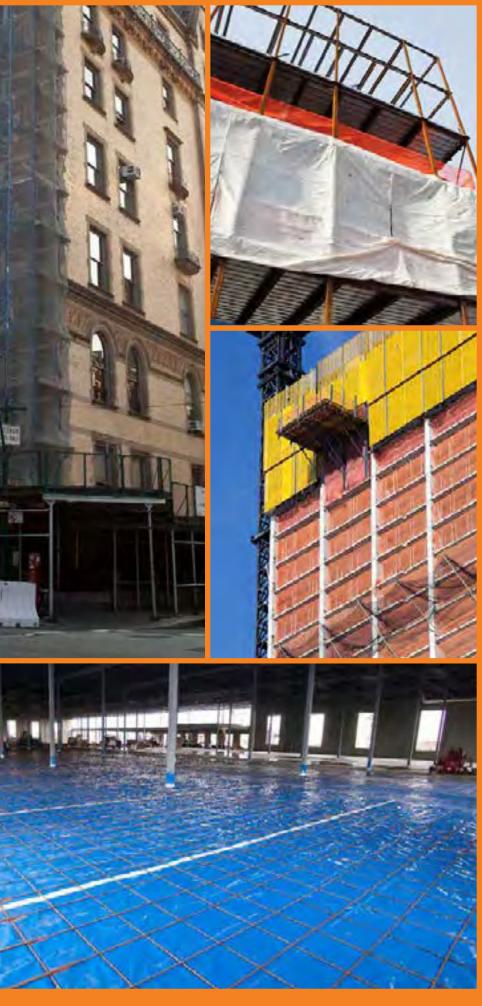

## PROJECT: THE DAKOTA BUILDING

The Dakota Building in New York City is well-known as the cooperative apartment building that has long housed artists and celebrities such as Lauren Bacall and John Madden. At 131-years old, the building needed a facelift, and Strong Man had the tools to keep the jobsite safe. Our SBN-22 DEBRIS NETTING was used to cover the scaffolding that surrounded the building during construction, protecting the elite residences, passersby and tourists on the street from potential flying debris hazards.

## PROJECT: PRINCETON **FIRESTONE LIBRARY**

Princeton's Firestone Library was the first large American university library constructed after World War II. Plans to renovate the library aimed to create a building well-suited for modern library services while also providing a thorough selection of books and manuscript collections. During the 10 years it took to finish, the library went through multiple phases of renovations and stayed open the entire time. Strong Man's SBN-324 DEBRIS **NETTING** covered the scaffolds as renovations started, allowing library-goers to keep walking the halls and learning, without worry. Vertical debris netting was used on the jobsite, helping keep the jobsite and city safe.