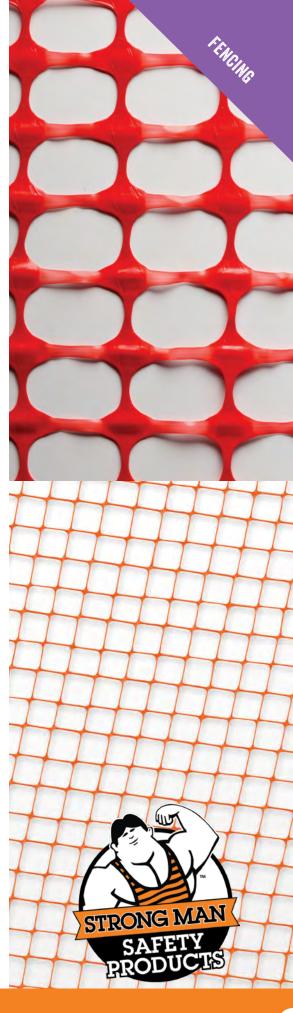

## SBF-76: BARRIER FENCING

## **Product Features:**

- Easy Installation & Dismantling
- Low Cost
- Easy Handling
- High Density Polyethylene
- High Strength
- Durable
- Lightweight
- High Visibility Orange

|           | Availability |
|-----------|--------------|
| Sizes     | Orange       |
| 4' x 100' | ✓            |
| 4' x 150' | ✓            |

## SBF-18: DIAMOND MESH PLASTIC FENCING

## **Product Features:**

- High Strength
- Rigid
- High Visibility
- Durable
- UV-Stabilized
- High Visibility Orange

| Availability |        |
|--------------|--------|
| Sizes        | Orange |
| 4' x 50'     | ✓      |